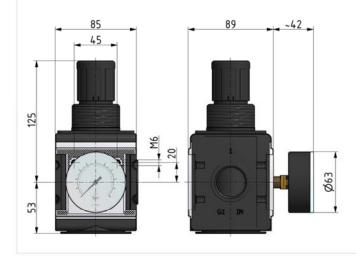

| Pressure regulator incl. pressure gauge |           |        |                    |                      |                    |      |    |  |  |
|-----------------------------------------|-----------|--------|--------------------|----------------------|--------------------|------|----|--|--|
| Art. No.                                | Type No.  | Thread | Housing            | Control range<br>bar | Flow rate<br>I/min | Size | DN |  |  |
| 133100                                  | R 44 - 16 | G 3/4  | Die-cast aluminium | 0.5 - 16             | 12500              | 4    | 20 |  |  |